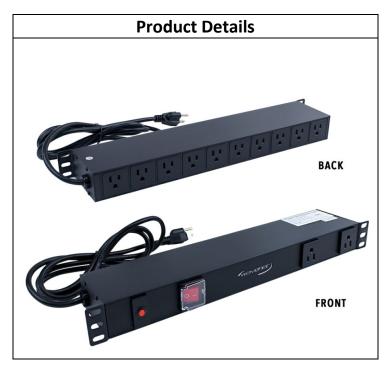

## **Overview**

Wavenet's 12-Outlets power distribution unit (PDU) is reliable solutions for data centers, server rooms & network wiring closets. This PDU features a high quality rugged all housing aluminum alloy housing. PDU consist of 2 front outlets and 10 rear outlets for connection flexibility onto 19" wide rack mount installation.

#### **Features**

- 1U, 12-outletsl housing aluminum alloy housing
- Master switch on/off
- Master overload
- 4PCS. #12-24 screws
- 15A, 110V w/ 6.5' (2M) AC power cord
- Outlet Quantity: 2 Front / 10 Rear
- Maximum Current (amps): 15A